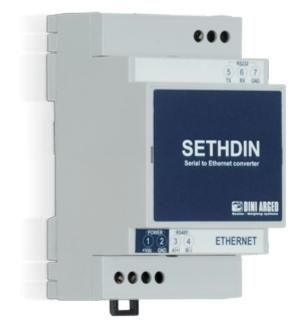

#### **SETHDIN: Technical features**

- ABS case for panel mounting on Omega / DIN bar
- Dimensions lxpxh (mm): 53 x 58 x 90
- Power supply: from 12 to 24Vdc
- Operating temperature: -10°C + 50°C
- LEDs: Ethernet line presence, communication and diagnostics

#### **SETHDIN: ETHERNET interface**

- Protocols: TCP, UDP, DHCP, HTTP, ICMP, uPnP, ARP
- Connection via standard RJ45 connector
- Network Interface: 10/100 Base-T
- Visual indications of 10/100Base-ED G network connection and network activity presence
- Baud rate: 10-100Mbps

#### **SETHDIN: Available conversions**

- RS232 <--> ETHERNET
- RS485 <--> ETHERNET
- RS232 <--> RS485