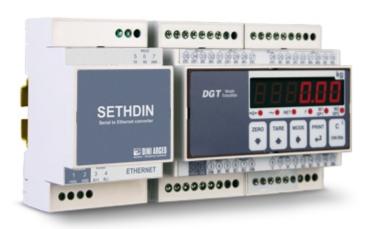

stics

#### **SETHDIN: ETHERNET interface**

- Protocols: TCP, UDP, DHCP, HTTP, ICMP, uPnP, ARP
- Connection via standard RJ45 connector
- Network Interface: 10/100 Base-T
- Visual indications of 10/100Base-ED G network connection and network activity presence
- Baud rate: 10-100Mbps

#### **SETHDIN: Available conversions**

- RS232 <--> ETHERNET
- RS485 <--> ETHERNET
- RS232 <--> RS485

#### NOTE:

In combination with 3590E, 3590EGT or CPWE, indicators, it allows one to take advantage of a complete set of specific commands for creating automated systems for software companies, installers and OEMs.

#### C232485: Technical features

- ABS case for use on the table
- Dimensions lxpxh (mm): 230 x 140 x 95
- Power supply: 110-230 Vac
- Operating temperature: -10°C + 50°C

DETAIL 1

DETAIL 2





C232485: RS232 / RS485 converter for counter-top use

SETHDIN: Example of installation with DGT4

## DETAIL 3



C232485: Dimensions in mm





DINI ARGEO FRANCE sarl France DINI ARGEO GMBH Germany DINI ARGEO UK Ltd United Kingdom DINI ARGEO WEIGHING INSTRUMENTS Ltd China DINI ARGEO OCEANIA Australia



### COMPANY HEADQUARTERS

Via Della Fisica, 20 41042 Spezzano di Fiorano Modena - Italy Tel. +39.0536 843418

#### SERVICE ASSISTANCE

Via Dell'Elettronica, 15 41042 Spezzano di Fiorano Modena - Italy Tel. +39.0536 921784 SALES AND TECHNICAL ASSISTANCE SERVICE

.....

All the specifications and images can be subject to variations and upgrades without prior notice.